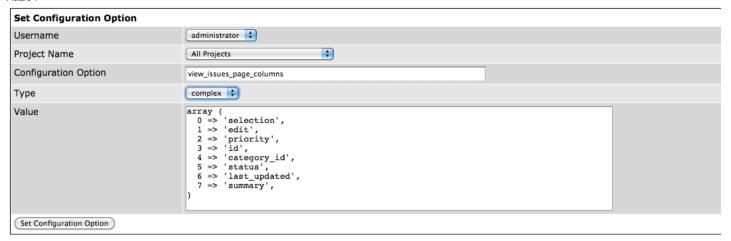

## Picture 2:

| administrator All Projects | view_issues_page_columns |  | 'array ( 0 => 'selection', 1 => 'edit', 2 => 'priority', 3 => 'id', 4 => 'category_id', 5 => 'status', 6 => 'last_updated', 7 => 'summary', )' | administrator | Delete |
|----------------------------|--------------------------|--|------------------------------------------------------------------------------------------------------------------------------------------------|---------------|--------|
|----------------------------|--------------------------|--|------------------------------------------------------------------------------------------------------------------------------------------------|---------------|--------|